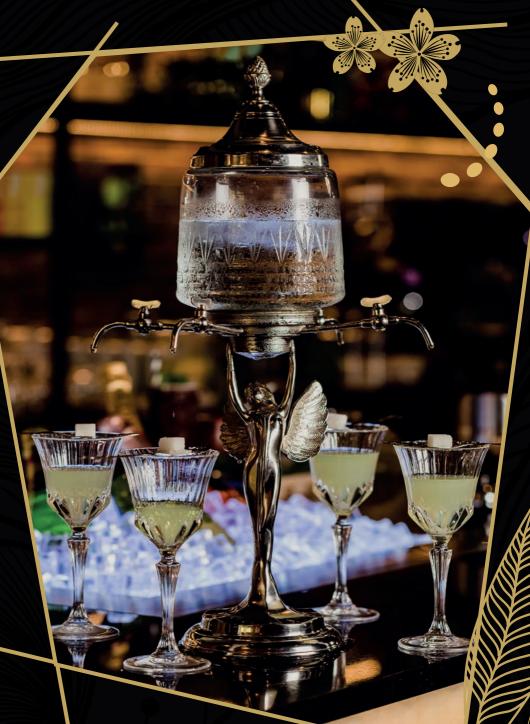

ABSINTHE

Enjoying good shisha is a ritual.
So is drinking absinthe.
This magical drink has been
shrouded in mystery for many years.
Now we offer you the perfect way
of serving and enjoying the real absinthe
- from the original absinthe fountain.

Treat yourself to absinthe served in a special way - from a real absinthe fountaine. You can order absinthe also as a single shot without the fountain.

| <b>XENTA ABSENTA</b> 70%, 0,041     | 4,75 |
|-------------------------------------|------|
| LA FÉE ABSINTHE BOHEMIAN 70%, 0,041 | 4,95 |
| LA FÉE ABSINTHE PARISIEN 68%, 0,041 | 6,95 |
| ST. ANTOINE ABSINTHE 70%, 0,04      | 5,45 |