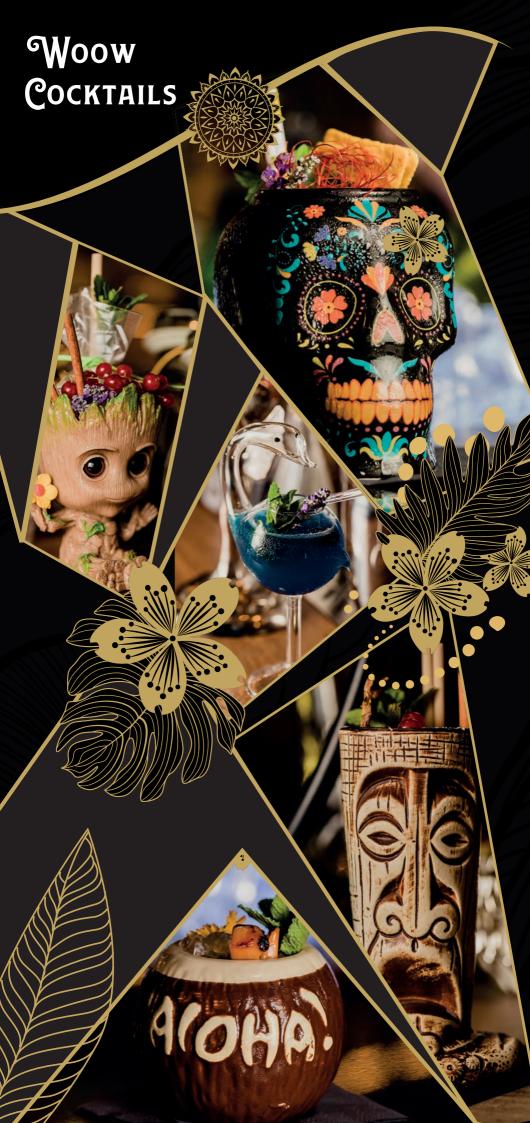

## Woow Cocktails

A category of cocktails you have definitely not seen before.
Each one is one-of-a-kind, unusual and extraordinary.
We put emphasis on the taste and unique service. Whichever you choose, you are sure to be charmed. Simply Wooow!

### **ELIXIR DE VIEWS** 110ml

7,95

Enjoy our combination of premium rum, salted caramel and chocolate in our sweet and sour twist.

/Companero Orange, Mozart Dark, lemom, salted caramel/

### **LOS MUERTOS** 160ml

7,95

Tour of Mexico would not be true without tequila or mezcal. The Question is, why not both? Little bit spicy, fresh cocktail will surprise in an explosion of taste.

/José Cuervo jalapeno, Mezcal La Vida, ginger, coriander, lime, ginger soda/

### **HOOKAH** 130ml

7.95

What pairs well with shisha? Cocktail in a shape of hookah is one of the possibilities. Basil and gin is ultimate combo. Add few drops of watermelon liqueur and we have a recipe for luxury evening.
/Tanqueray gin, Midori, basil, lemon/

### **DARK SIDE 180**ml

7,95

This drink is a definition of old proverb "Don't judge book by its cover". Premium vodka meets our homemade cordial in a fresh twist on well-known Cosmopolitan cocktail.

/Ketel One Citroen, pomegranate and apricot cordial, Créme de Cassis, cranberry juice, lemon/

### PUMBA 120ml

7,95

Sweet combination of premium rum, cherries and chocolate. Alcoholic dessert served the way you have never seen before.

/Brugal 1888, Cherry Heering, Mozart Dark, almond milk, chocolate, forrest fruit/

### SWAN 160ml

7,95

**Elegant**, **perfectly simple cocktail inspired by classic drink called French 75** /Tanqueray gin, violet liqueur, rhubarb, basil, prossecco/

### **GROOT** 140ml

7,95

There are drinks that will blow your mind at the first glance. And then we have Groot, that will turn that up into another galaxy. Combination of gin, citrus and vanilla will help you explore the beauty of universe.

/Tangueray no. 10, Galiano, Limoncello, lime, ginger, coriander/

### **FLAMINGO** 200ml

7,95

Simply CRAZY cocktail. Ideal for a lady who likes her evening sweet. /Smirnoff vodka, passion fruit, vanilla, mango, bubble qum, acid, rose/

#### LAMP 200ml

7,95

A unique cocktail uniquely served. Fresh, citrusy with a pinch of orient and spice. /Tanqueray No 10 gin, yuzu, cardamom, ginger, pineapple, citrus soda/

### **SMOKE** 120ml

7,95

A truly gentlemanly choice. Slightly smoky, full in taste and beautifully complex drink. /Talisker 10y, Calvados, Cocchi di Torino, patchouli, coffee, caramel/

#### PINK BORA 200ml ©

7,95

Sweet dessert is a combination of gin and fruity tea mix called Bora Bora. Ideal for every sweet-toothed person.

/Gordons Pink, Cochi storico, bora bora, lemon, rose lemonade/