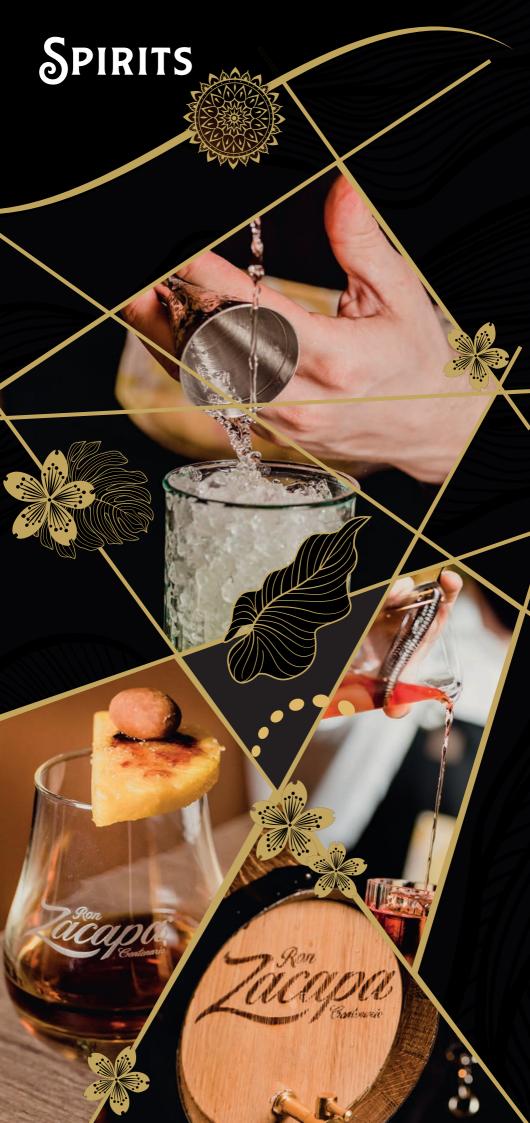

## **RUM** 0,041

| ZACAPA 23 SOLERA 40%                     | 7,45   |
|------------------------------------------|--------|
| VELHO BARREIRO CACHACA 39%               | 3,95   |
| <b>RON DE JEREMY XO</b> 40%              | 7,15   |
| GOSLING BLACK SEAL 40%                   | 4,95   |
| <b>CUBANEY 15 Y</b> 38%                  | 6,15   |
| BUMBU 35%                                | 6,95   |
| <b>BLUE MAURITIUS 40%</b>                | 7,95   |
| DICTADOR 20 Y 40%                        | 9,25   |
| CENTENARIO 20 Y 40%                      | 7,15   |
| <b>EL DORADO 12 Y</b> 40%                | 6,15   |
| DON PAPA 40%                             | 6,45   |
| <b>DIPLOMATICO RESERVA 12 Y</b> 40%      | 7,45   |
| PYRAT XO 40%                             | 6,15   |
| <b>PLANTATION BARBADOS XO</b> 40%        | 8,95   |
| A. H. RIISE NON PLUS ULTRA 42%           | 14,95  |
| <b>MOUNT GAY BLACK BARREL</b> 43%        | 5,75   |
| MILLONARIO XO 40%                        | 14,95  |
| MILLONARIO 15 Y 40%                      | 7,95   |
| APPLETON ESTATE 12 Y 40%                 | 4,45   |
| <b>COMPANERO EXTRA ANEJO 54%</b>         | 6,15   |
| <b>COMPANERO ELIXIR ORANGE</b> 40%       | 5,15   |
| <b>BELMONT COCONUT</b> 40%               | 4,45   |
| MYER'S 40%                               | 3,75   |
| OLD PASCAS 73%                           | 3,75   |
| EL BRUJO 40%                             | 5,35   |
| EL PROHIBIDO 12 Y 40%                    | 6,15   |
| <b>LEGENDARIO ELIXIR DE CUBA 7 Y</b> 34% | 4,15   |
| KRAKEN BLACK SPICED 40%                  | 5,15   |
| BRUGAL 1888 40%                          | 6,15   |
| RON ESCLAVO 40%                          | 5,75   |
| MATUSALEM RESERVA 15 Y 40%               | 6,15   |
| BACARDI 8 ANOS 40%                       | 5,15   |
| BACARDI ORO 37,5%                        | 3,15   |
| HAVANA CLUB 7 ANOS 40%                   | 5,15   |
| HAVANA CLUB 3 ANOS 40%                   | 3,15   |
| SAILOR JERRY 40%                         | 3,45   |
| CAPTAIN MORGAN PRIVATE STOCK 409         | % 5,45 |
| PAMPERO ANIVERSARIO 40%                  | 4,15   |
|                                          |        |

ZACAPA 23 SOLERA 40%

ZACAPA EDICION NEGRA 43%

ZACAPA XO 40%

ZACAPA ROYAL 45%

14,95

10,95

43,95