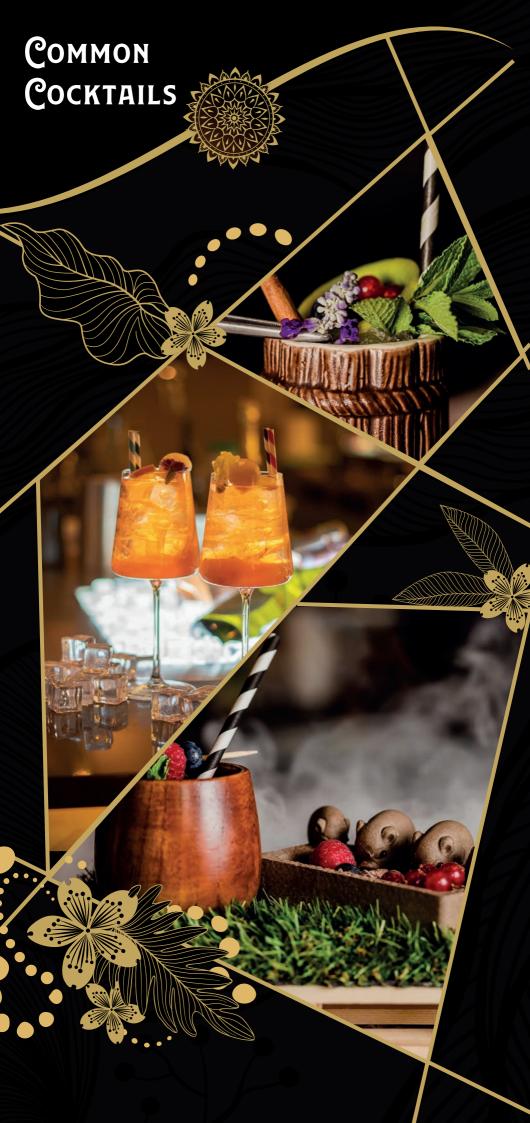

## COMMON COCKTAILS

We take care to use quality ingredients and truly unique glassware to serve each cocktail in. Even an "ordinary" cocktail can therefore look unique.

We are also capable to prepare wide range of classic cocktails, such as Long Island Iced Tea,

Pornstar Martini, Aviation and many more...

| <b>NEGRONI 120ml</b> /Tanqueray gin, Cocchi Storico, Campari, orange/                                  | 5,95 |
|--------------------------------------------------------------------------------------------------------|------|
| COSMOPOLITAN 120ml /Absolut Citrus vodka, Cointreau, cranberry, lime, flavoured pink ice/              | 5,95 |
| MARGARITA 120ml<br>/Jose Cuervo tequila, Cointreau, lime, agave/                                       | 5,95 |
| <b>T &amp; T (Gin &amp; Tonic), 250ml</b> /Tanqueray gin, tonic, lime/                                 | 5,95 |
| MOJITO 250ml /Havana 3y rum, lime, mint, sugar, soda/ *for all fruit lovers we offer the fruit version | 5,95 |
| PALOMA REPOSADO 200ml<br>/Jose Cuervo Reposado tequila, grapefruit, lime, agave syrup/                 | 5,95 |
| APEROL SPRITZ 250ml /Aperol, prosecco, soda, orange/                                                   | 5,95 |
| APPLE MARTINI 120ml<br>/Smirnoff Apple vodka, Midori, Acid, sugar, apple/                              | 5,95 |
| OLD FASHIONED 200ml<br>/Bulleit rye, sugar, angostura/                                                 | 5,95 |
| PIÑA COLADA 200ml /Havana 3y rum, pineapple, cream, cardamom, coconut/                                 | 7,95 |
| VIRGIN COCKTAILS                                                                                       |      |
| VIRGIN MOJITO 250ml<br>/Lime, mint, cane sugar, ginger tonic, angostura/                               | 4,65 |
| NEPI-ÑA COLADA 200ml<br>/Coconut, pineapple, cream/                                                    | 4,65 |
| NON APEROL 200ml /Bitter syrup, tonic, orange, soda/                                                   | 4,65 |
| <b>DRIVER T&amp;T 200ml</b> /tonic, lime, lemon 8 basil syrup/                                         | 4,65 |