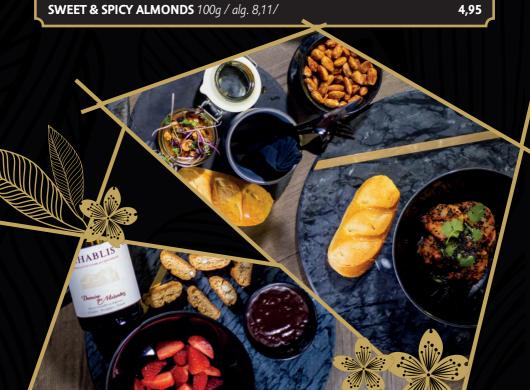

## SNACK

**POPCORN** 60q

SALTED NUTS 100g / alg. 8/ (keshu, almonds, pistachios)
MIX OF PREMIUM NUTS 100g / alg. 8/
CHIPS 50g

| 2 | 0 | Б |  |
|---|---|---|--|
| 4 | Z | 2 |  |

5,95

2,95 1,95

## Bar food menu

| •                                                                                                                       |      |
|-------------------------------------------------------------------------------------------------------------------------|------|
| <b>CHOCOLATE FONDUE</b> 250g / alg. 1,3,7,8/<br>Cointreau liqueur, fresh seasonal fruit, cantuccini biscuits            | 7,85 |
| <b>SOFT DUCK PATE 200G</b> / alg. 1,3,7,8/<br>baked hazelnuts, tangerine syrup, fresh herbs, homemade bun               | 6,25 |
| <b>VIEWS TRIO</b> 210g / alg. 7/<br>marinated olives, matured cow cheese, fresh seasonal fruit                          | 7,95 |
| <b>LOUNGE PRAWNS</b> 200g / alg. 1,2,6,11/<br>slightly spicy tomato sauce, coriander, lime, sesame, fresh herbs, pastry | 8,25 |
| <b>DELICIOUS TORTILLAS</b> 300g / alg. 1,3,7,11/<br>cheddar dip/ tomato salsa/ views dip                                | 6,55 |