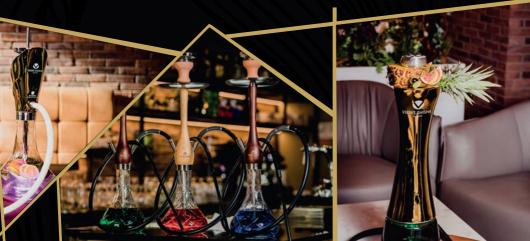

## TYPES OF SHISHA

### I. CLASSIC

10,99

Simplicity, traditions and delicate lines unite in Classic shisha. Time-tested traditions offer you an enjoyment, pleasant relax with Classic shisha.

### II. MOOD

16,99

Mood shisha is a brand new concept. It will charm you with its simple lines, compact design and changeable appearance that reflects your taste and emotions.

### III. ARISTO BLACK

24,99

The vase with square cut glass and striking ornament shapes this shisha with curves and slants. Italian leather of the hose and walnut wood mouthpiece complete the overall impression and delight.

### III. ff ARISTO BLACK FRESH FRUIT

29,99

Available in Aristo Black Fresh Fruit version. A step-up in exclusivity. The crown with the tobacco of your choice is placed into a pineapple. Prepared this way, the shisha will captivate your friends and enrich your instagram feed..

### **IV. ARISTO GOLD**

34,99

Luxury, uniqueness and perfect delight. The golden body of this exceptional shisha will take you on a luxurious journey into the world of shisha. The combination of leather hose made of dark Italian leather and walnut wood mouthpiece gives the shisha a perfect look. This unique gold shisha you won't find anywhere else, you are offered a perfect taste, luxury and style.

### IV. ff ARISTO GOLD FRESH FRUIT

39,99

Available in Aristo Gold Fresh Fruit version. A step-up in exclusivity. The crown with the tobacco of your choosing is placed into a pineapple. Prepared this way, the shisha will captivate your friends and enrich your instagram feed.